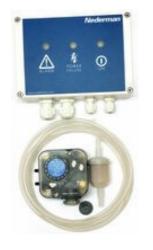

#### Airflow Alarm

Comply with Health and Safety legal requirements and recommendations.

Continuous service and maintenance for prolonging system length of life.

The Airflow Alarm is connected to the fan starter, assuring that it automatically starts with the fan. It then monitors the pressure conditions in the duct during the operation.

When the air pressure is outside the preset limits, an alarm is triggered and an amber LED light is activated. The lights are powerful enough to have good visibility at a distance.

The Airflow Alarm consist of control box, pressure switch, hose, inline filter, cable gland and 9V battery. There are models suitable for different pressure ranges as well as models adapted for EX installations.