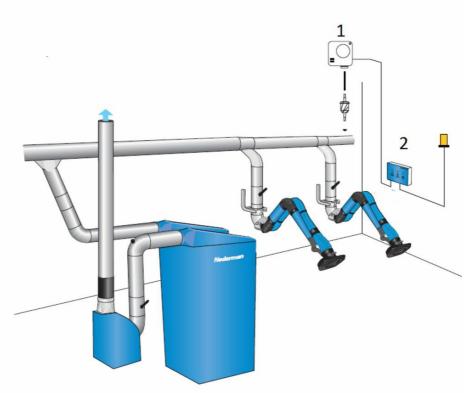

Installing this product in an extraction system:

### Accessories

|   | Accessory                     | ltem number |
|---|-------------------------------|-------------|
| 2 | Flashlight amber 12-24V DC 2W | 12374651    |

Airflow alarm and pressure switch mounted 1) Pressure switch 2) Airflow Alarm